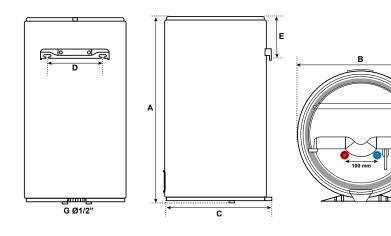

# INSTALLATION DIMENSIONS

| Model | Dimensions (mm) |     |     |     |     |       |      | Flange opening | Net weight |
|-------|-----------------|-----|-----|-----|-----|-------|------|----------------|------------|
|       | А               | В   | с   | D   | Е   | F     | G    | (Ø) mm         | (kg)       |
| 50    | 608.5           | 445 | 459 | 240 | 210 | 165.5 | 1/2" | 72             | 20         |
| 80    | 805.5           | 445 | 459 | 240 | 197 | 165.5 | 1/2" | 72             | 25         |
| 100   | 968.5           | 445 | 459 | 240 | 211 | 300   | 1/2" | 72             | 30         |