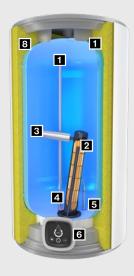

#### 1 Enamelled tank

- 2 Dry Steatite heating element
- 3 Magnesium anode
- 4 Electronic regulation
- 5 Optimized Inlet diffuser
- 6 Intuitive digital interface
- 7 Optimized stainless steel outlet pipe
- 8 High density PU foam 0% CFC