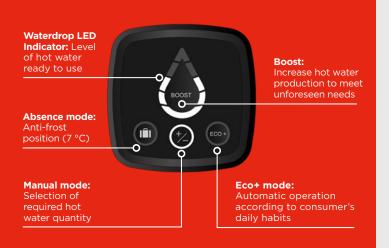

#### ENERGY SAVINGS

• Eco+ and Absence modes. • Accurate electronic thermostat for finest temperature control.

## EASY PROGRAMMING WITH A NEW DIGITAL INTERFACE